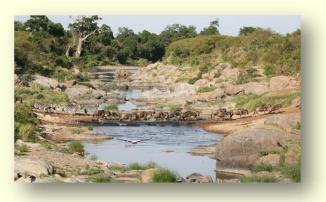

July, August, September and October are the perfect months to witness these big river crossings.

The private conservancies of Olare Orok, Mara North, Naboisho and Singita Grumeti are the perfect springboard to see the migration.

The "endless plains" of the Serengeti and the Masai Mara are filled with wildebeest and zebra as far as the eye can see! The "big cats" of lion, cheetah and leopard are particularly active at this time and one can be lucky to witness a live kill in action!